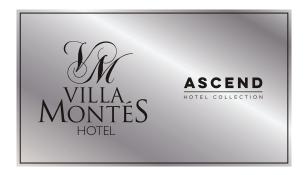

Horizontal Property Logo Plaque With Property Specific Logo

Etched Metal Plaque with Property Logo 17-1/2" W x 10" H Note: Logo shown is for example only. Digital logo file must be provided.

Horizontal Property
Logo Plaque Without
Property Specific Logo