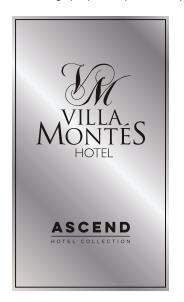

# **HOTEL LOGO PLAQUE**

NOTE: Logo plaque is required for all properties. Please provide high quality digital logo file.

Vertical Property
Logo Plaque With
Property Specific Logo

Etched Metal Plaque with Property Logo 10" W x 17-1/2" H Note: Logo shown is for example only. Digital logo file must be provided.